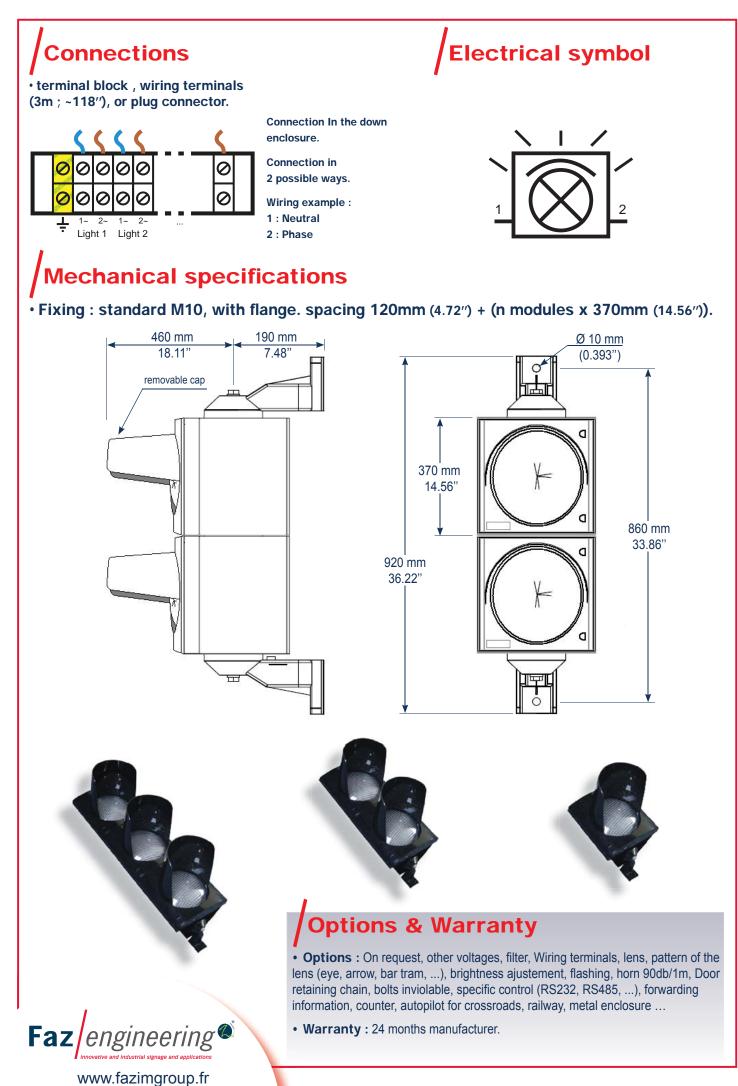

## Description

• **Body** : Black polycarbonate , dyed from the block, treated anti U-V. modular asembly + gasket. Lens holder black door. Hinged lid, closing clips, A2 stainless steel locking bolts allen. Rohs, CE, UL 94 V-0.

• Bindings : The flange in black polycarbonate. Orientation 180 °.

• Lens : Thermoformed altuglas structured crystal type :

Spider's web

Honeycomb

• **Electronic circuits :** Printed circuit board with power LED very high brightness, separated into two parts. 12 LED, colors choice : Red (R) (800 lm), Green (V) (1200 lm), Blue (Be) (420 lm), cool white (BcF) (1600 lm), neutral white (BcN) (1200 lm), Amber (J) (840 lm). supply circuit with fuse protection. Rohs, Reach, CE. On request, 4 possible optional settings : (fixe, flashing, flash, customised).