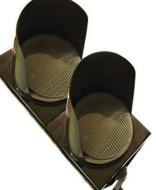

# **Trafic Lights** modular AC voltage - Ø 300mm

by Fazim/Group

Example : FZ3001230CAR

# Generalities

Trafic lights, diameter 300mm, fixed or flashing light, for equipments for signaling security. Ideal in the railway sector, the modular design allows their different configurations. The proven robustness of these devices, you can install them in humid and disturbed environments.

## Description

• **Body** : Black polycarbonate , dyed from the block, treated anti U-V. modular asembly + gasket. Lens holder black door. Hinged lid, closing clips, A2 stainless steel locking bolts allen. Rohs, CE, UL 94 V-0.

• Bindings : The flange in black polycarbonate. Orientation 180 °.

• Lens : Thermoformed altuglas structured crystal type :

Spider's web

Honeycomb

• **Electronic circuits :** Printed circuit board with power LED very high brightness, separated into two parts. 12 LED, colors choice : Red (R) (800 lm), Green (V) (1200 lm), Blue (Be) (420 lm), cool white (BcF) (1600 lm), neutral white (BcN) (1200 lm), Amber (J) (840 lm). supply circuit with fuse protection. Rohs, Reach, CE. On request, 4 possible optional settings : (fixe, flashing, flash, customised).