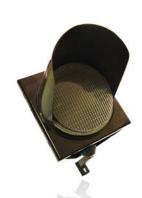

# **Trafic Lights** modular AC voltage - Ø 300mm

by Fazim/Group

Example : FZ3001230CAR

# Generalities

Trafic lights, diameter 300mm, fixed or flashing light, for equipments for signaling security. Ideal in the railway sector, the modular design allows their different configurations. The proven robustness of these devices, you can install them in humid and disturbed environments.

## Description

• **Body** : Black polycarbonate , dyed from the block, treated anti U-V. modular asembly + gasket. Lens holder black door. Hinged lid, closing clips, A2 stainless steel locking bolts allen. Rohs, CE, UL 94 V-0.

• Bindings : The flange in black polycarbonate. Orientation 180 °.

• Lens : Thermoformed altuglas structured crystal type :

Spider's web

Honeycomb

• **Electronic circuits :** Printed circuit board with power LED very high brightness, separated into two parts. 12 LED, colors choice : Red (R) (800 lm), Green (V) (1200 lm), Blue (Be) (420 lm), cool white (BcF) (1600 lm), neutral white (BcN) (1200 lm), Amber (J) (840 lm). supply circuit with fuse protection. Rohs, Reach, CE. On request, 4 possible optional settings : (fixe, flashing, flash, customised).