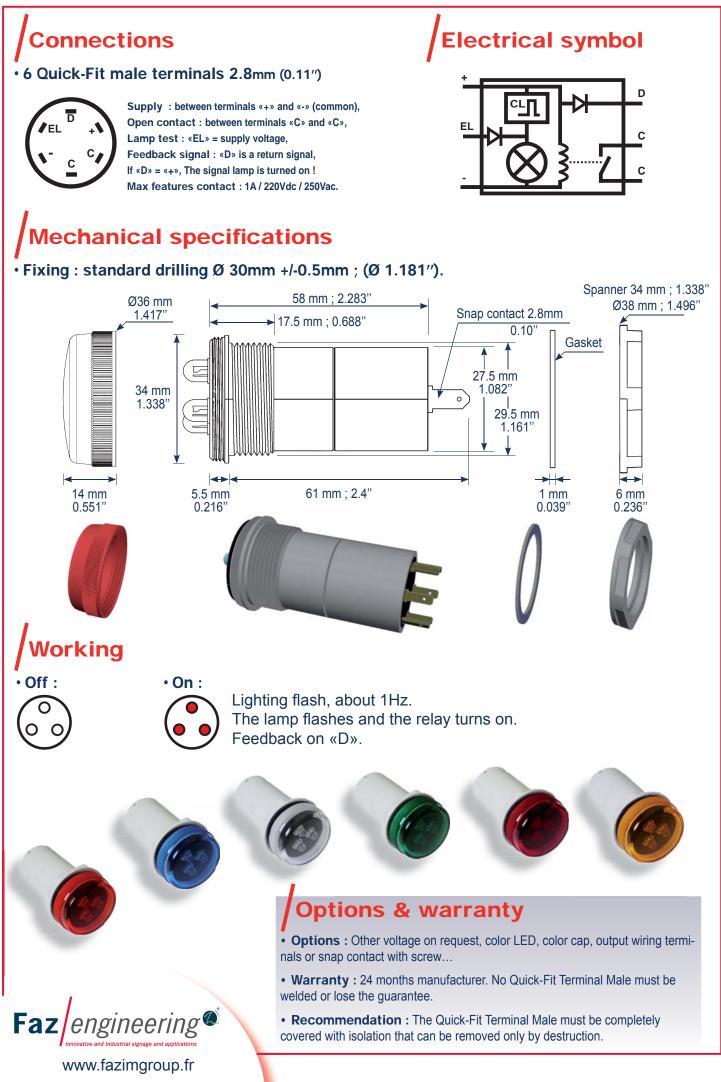

### Description

• **Body** : Co-polyamide , fixing plastic nut, diameter 30 mm (1.181"), IK10, IP67 in front face, through the flat gasket provided, RoHS compliant, CE, UL 94 V-0.

• **Front face :** 3 color LED : red (R), green (V), yellow (J), amber (I), white (Bc), orange (O) or blue (Be) high brightness + 1 cap matches the colors of LED : Red, Green, Blue, Orange, Yellow or Transparent for White.

#### **Technical specifications**

• Supply voltages and average consumptions (+/-20%) :

| Voltages<br>Colors | 12Vdc             | 24Vdc             | 48Vdc             |
|--------------------|-------------------|-------------------|-------------------|
| R, J, I, O         | Not yet indicated | 500 mW max        | Not yet indicated |
| V, B, Bc           | Not yet indicated | Not yet indicated | Not yet indicated |

• Conformities : Norms EN55015, EN61547, EN61000-6-2, EN61000-6-4, RoHS, Reach, CE.

- Lifetime (MTBF\*) : 100 000 hours.
- Operating temperature : -30°C à +70°C (22°F to 158°F).
- IP protection standard : IP67 (in front face).
- IK protection standard : IK10.