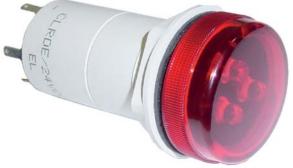

## Generalities

The "CLRDE" signal lamp, direct voltage, is a flashing LED light. Under voltage, the relay works for the transmission of a remote command, they have too a feedback signal and lamp test. The proven robustness of these lights, you can install them in humid and disturbed environments.

### Description

• **Body** : Co-polyamide , fixing plastic nut, diameter 30 mm (1.181"), IK10, IP67 in front face, through the flat gasket provided, RoHS compliant, CE, UL 94 V-0.

• **Front face :** 3 color LED : red (R), green (V), yellow (J), amber (I), white (Bc), orange (O) or blue (Be) high brightness + 1 cap matches the colors of LED : Red, Green, Blue, Orange, Yellow or Transparent for White.