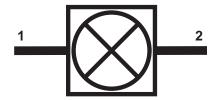

## Connections

# Electrical symbol

- 2 Quick-Fit male terminals 2.8mm (0.110")
- or output wiring terminals about 30cm