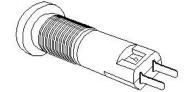

#### **Description**

- **Body**: Co-polyamide, galvanized steel nut, diameter 12mm (0.472"), protection factor: IP55 in front face, RoHS compliant, CE, UL 94 V-0.
- •Front face: 6 SMD\* color LED: red (R), green (V), orange (O), white (Bc), or blue (Be) high brightness + 1 cap matches the colors of LED: Red, Green, Blue, Orange, Jaune, Transparent for white, bicolor and tricolor. \*SMD: Surface Mounted Device.

# Electrical symbol

- 2 Quick-Fit male terminals 2.8mm (0.110")
- or output wiring terminals about 30cm

## Caractéristiques mécaniques

• Fixing: standard drilling Ø12mm (0.472"), +/-0.5mm