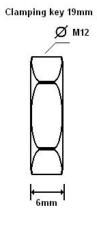

## Caractéristiques mécaniques

• Fixing: standard drilling Ø12mm (0.472"), +/-0.5mm