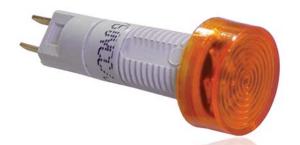

#### Generalities

We present here the Ø12mm direct voltage LED signal lamps! It's LED fixed lighting for « voltage presence ». 6 SMD LEDs, Exept 6 Vcc voltage with 3 LEDs. It is also available in bicolor and tricolor. The proven robustness of these lights, you can install them in humid and disturbed environments.

#### **Description**

- **Body**: Co-polyamide, galvanized steel nut, diameter 12mm (0.472"), protection factor: IP55 in front face, RoHS compliant, CE, UL 94 V-0.
- •Front face: 6 SMD\* color LED: red (R), green (V), orange (O), white (Bc), or blue (Be) high brightness + 1 cap matches the colors of LED: Red, Green, Blue, Orange, Jaune, Transparent for white, bicolor and tricolor. \*SMD: Surface Mounted Device.