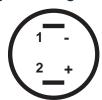

## Connections

# Electrical symbol

- 2 Quick-Fit male terminals 2.8mm (0.110")
- or output wiring terminals about 30cm