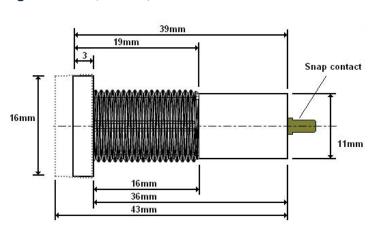

# Electrical symbol

- 2 Quick-Fit male terminals 2.8mm (0.110")
- or output wiring terminals about 30cm