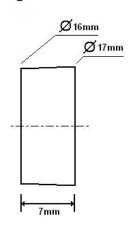

## Caractéristiques mécaniques

• Fixing: standard drilling Ø12mm (0.472"), +/-0.5mm